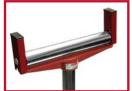

## Two types available:

- Flat roller head design with single roller for flat items.
- V-roller head design with 2 rollers suitable for round items.

The edge attachment easily attaches to both the Flat Roller Stand or the V Roller stand, as shown in the picture. It prevents work pieces from falling off the sides of the rollers as they are conveyed. A simple and innovative design.

| Part No. | Description           | Rollers<br>mm | Head Width<br>mm | Load<br>kg | Min. Height<br>mm | Max. Height<br>mm | Weight<br>kgs |
|----------|-----------------------|---------------|------------------|------------|-------------------|-------------------|---------------|
| 62153    | Flat Roller Stand     | ø52 x 350     | 350              | 500        | 580               | 970               | 16.0          |
| 62154    | V Roller Stand        | ø52 x 130 (2) | 230              | 500        | 580               | 970               | 16.6          |
| 68153    | Flat Roller Head Assy | ø52 x 350     | 350              |            |                   |                   |               |
| 68154    | V Roller Head Assy    | ø52 x 130 (2) | 230              |            |                   |                   |               |
| 68160    | Edge Attachment Pair  |               |                  |            |                   |                   |               |