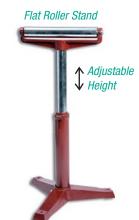

## **Heavy Duty Roller Stands**

## **Features:**

- Designed for use as an extra support when working with wide or long work pieces.
  - Stand Comes with chrome plated ball bearing rollers which do not mar or scratch workpieces.
- Incorporates 3 wide solid cast iron legs which gives good stability even in surfaces with low friction.
- Heavy duty tubular frame comes powder co for for corrosion resistance.
- Height of stand is easily adjustable with a friction lock screw.

## **Applications:**

Supports indeed or out feed of long or wide work pieces to drill press, brake press, punch press, table saws, band saws, router tables, planers and many other tools that vary in height