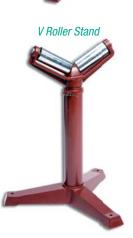

## Two types available:

- Flat roller head design with single roller for flat items.
- V-roller head design with 2 rollers suitable for round items.

The edge attachment easily attaches to both the Flat Roller Stand or the V Roller stand, as shown in the picture. It prevents work pieces from falling off the sides of the rollers as they are conveyed. A simple and innovative design.

| Part No. | Description           | Rollers<br>mm | Head Width<br>mm | Load<br>kg | Min. Height<br>mm | Max. Height<br>mm | Weight<br>kgs |
|----------|-----------------------|---------------|------------------|------------|-------------------|-------------------|---------------|
| 62153    | Flat Roller Stand     | ø52 x 350     | 350              | 500        | 580               | 970               | 16.0          |
| 62154    | V Roller Stand        | ø52 x 130 (2) | 230              | 500        | 580               | 970               | 16.6          |
| 68153    | Flat Roller Head Assy | ø52 x 350     | 350              |            |                   |                   |               |
| 68154    | V Roller Head Assy    | ø52 x 130 (2) | 230              |            |                   |                   |               |
| 68160    | Edge Attachment Pair  |               |                  |            |                   |                   |               |