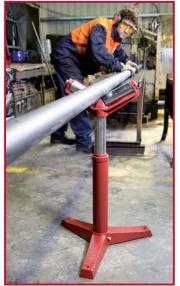

## **Applications:**

Supports indeed or out feed of long or wide work pieces to drill press, brake press, punch press, table saws, band saws, router tables, planers and many other tools that vary in height