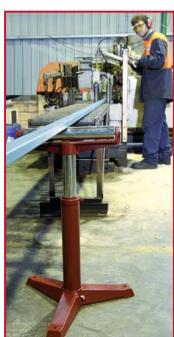

## **Applications:**

Supports indeed or out feed of long or wide work pieces to drill press, brake press, punch press, table saws, band saws, router tables, planers and many other tools that vary in height