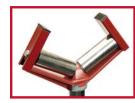

## Two types available:

- Flat roller head design with single roller for flat items.
- V-roller head design with 2 rollers suitable for round items.

The edge attachment easily attaches to both the Flat Roller Stand or the V Roller stand, as shown in the picture. It prevents work pieces from falling off the sides of the rollers as they are conveyed. A simple and innovative design.

| Part No. | Description           | Rollers<br>mm | Head Width<br>mm | Load<br>kg | Min. Height<br>mm | Max. Height<br>mm | Weight<br>kgs |
|----------|-----------------------|---------------|------------------|------------|-------------------|-------------------|---------------|
| 62153    | Flat Roller Stand     | ø52 x 350     | 350              | 500        | 580               | 970               | 16.0          |
| 62154    | V Roller Stand        | ø52 x 130 (2) | 230              | 500        | 580               | 970               | 16.6          |
| 68153    | Flat Roller Head Assy | ø52 x 350     | 350              |            |                   |                   |               |
| 68154    | V Roller Head Assy    | ø52 x 130 (2) | 230              |            |                   |                   |               |
| 68160    | Edge Attachment Pair  |               |                  |            |                   |                   |               |