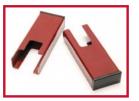

## Two types available:

- Flat roller head design with single roller for flat items.
- V-roller head design with 2 rollers suitable for round items.

The edge attachment easily attaches to both the Flat Roller Stand or the V Roller stand, as shown in the picture. It prevents work pieces from falling off the sides of the rollers as they are conveyed. A simple and innovative design.

| Part No. | Description           | Rollers<br>mm | Head Width<br>mm | Load<br>kg | Min. Height<br>mm | Max. Height<br>mm | Weight<br>kgs |
|----------|-----------------------|---------------|------------------|------------|-------------------|-------------------|---------------|
| 62153    | Flat Roller Stand     | ø52 x 350     | 350              | 500        | 580               | 970               | 16.0          |
| 62154    | V Roller Stand        | ø52 x 130 (2) | 230              | 500        | 580               | 970               | 16.6          |
| 68153    | Flat Roller Head Assy | ø52 x 350     | 350              |            |                   |                   |               |
| 68154    | V Roller Head Assy    | ø52 x 130 (2) | 230              |            |                   |                   |               |
| 68160    | Edge Attachment Pair  |               |                  |            |                   |                   |               |